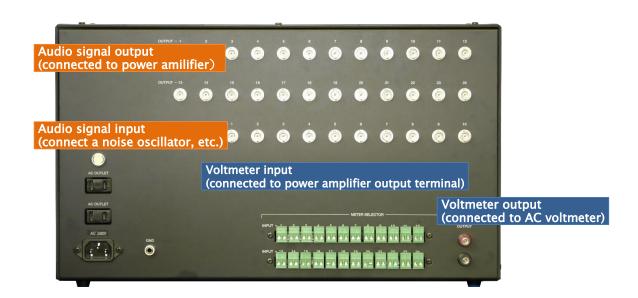

## Overview

Audio signal switcher with 10 input channels and 24 output channels.

This product combines a voltmeter switcher with 24 input channels and 1 output channel.

The audio signal switch is a single-ended input/output, but the voltmeter signal switch is a differential input, so Differential output power amplifiers can also be used.

## **Apperance**

(front)

(rear)

## Main specifications

| [Audio signal switching]            |                                                                      |
|-------------------------------------|----------------------------------------------------------------------|
| Channels                            | Input: 10, Output: 24, Single-ended input / output                   |
| Input / Output gain                 | OdB                                                                  |
| Maximum input                       | 7Vrms                                                                |
| Input / Output terminal             | Input: BNC receptacle, Output: BNC receptacle                        |
| [Voltmeter signal switching]        |                                                                      |
| Channels                            | Input: 24, Output: 1, Differential input / output                    |
| Input / Output terminal             | Input: Euroblock (2.54mm pitch, input plug included)                 |
|                                     | Output: Binding post (19mm width)                                    |
|                                     |                                                                      |
| [Operating temperature and humidity | 5°C to 40°C / 5% to 90% (no condensation)                            |
| range]                              |                                                                      |
| [Power supply / Power consumption]  | AC 100, 110, 120, 220, 230, 240V ±10% / Approx. 10VA                 |
| [Case dimensions / mass ]           | $480(W)\times250(H)\times300(D)$ Not including protrusions / Approx. |
|                                     | 7.5kg                                                                |
| [Accessories]                       | Power cord 1 pc                                                      |