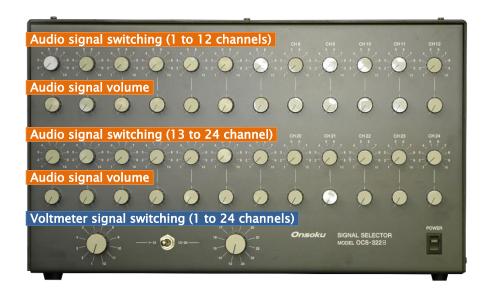

## Overview

Audio signal switcher with 10 input channels and 24 output channels.

This product combines a voltmeter switcher with 24 input channels and 1 output channel.

The audio signal switch is a single-ended input/output, but the voltmeter signal switch is a differential input, so Differential output power amplifiers can also be used.

## **Apperance**

(front)

(rear)

## Main specifications

| [Audio signal switching]            |                                                                      |
|-------------------------------------|----------------------------------------------------------------------|
| Channels                            | Input: 10, Output: 24, Single-ended input / output                   |
| Input / Output gain                 | OdB                                                                  |
| Maximum input                       | 7Vrms                                                                |
| Input / Output terminal             | Input: BNC receptacle, Output: BNC receptacle                        |
| [Voltmeter signal switching]        |                                                                      |
| Channels                            | Input: 24, Output: 1, Differential input / output                    |
| Input / Output terminal             | Input: Euroblock (2.54mm pitch, input plug included)                 |
|                                     | Output: Binding post (19mm width)                                    |
|                                     |                                                                      |
| [Operating temperature and humidity | 5°C to 40°C / 5% to 90% (no condensation)                            |
| range]                              |                                                                      |
| [Power supply / Power consumption]  | AC 100, 110, 120, 220, 230, 240V ±10% / Approx. 10VA                 |
| [Case dimensions / mass ]           | $480(W)\times250(H)\times300(D)$ Not including protrusions / Approx. |
|                                     | 7.5kg                                                                |
| [Accessories]                       | Power cord 1 pc                                                      |